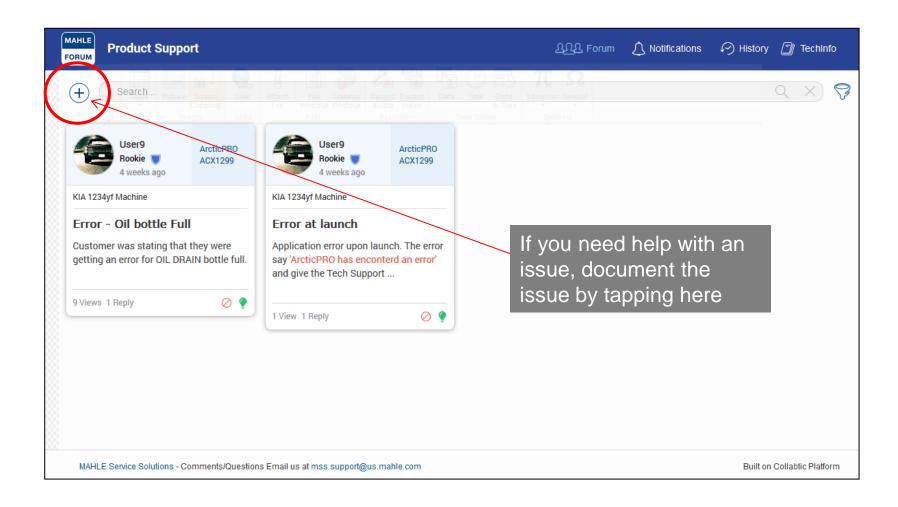

#### **NEW SIGN UP**

https://productsupport.mahleforum.com/signup

MAHLE

FORUM





Any questions, call 1-800-468-2321

Built on Collabtic Platform

Sign up requires (a) Email (b) Password (c) Business Name (d) Phone Number

Already have an account? Login

MAHLE Service Solutions - Comments/Questions Email us at

# After Sign Up



## What to expect after Sign Up?

- Once you sign up, an email request is sent to the forum administrator
- The Administrator will review the request, follow-up if there are any questions
  - We will use your signup email or phone number to contact you
- Once confirmed, administrator will approve your request and you'll get an email
- Upon receiving the email you can Login to the website

# New Threads: Tap here to start a new thread for a support required







### TechInfo: Tap here to access or upload shared documents

#### Driven by performance





## **Uploading new Documents**

#### Driven by performance