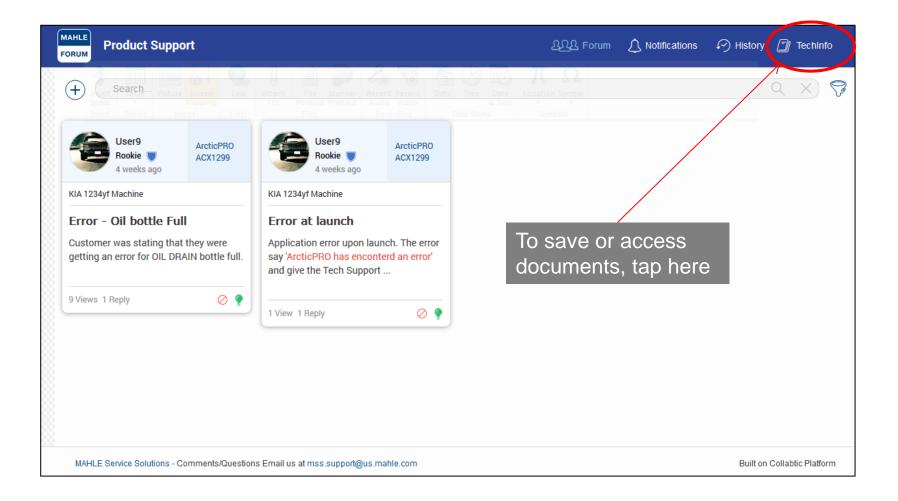

stions, call 1-800-468-2321

Built on Collabtic Platform

Sign up requires (a) Email (b) Password (c) Business Name (d) Phone Number

Already have an account? Login

MAHLE Service Solutions - Comments/Questions Email us at

# After Sign Up



## What to expect after Sign Up?

- Once you sign up, an email request is sent to the forum administrator
- The Administrator will review the request, follow-up if there are any questions
  - We will use your signup email or phone number to contact you
- Once confirmed, administrator will approve your request and you'll get an email
- Upon receiving the email you can Login to the website

# New Threads: Tap here to start a new thread for a support required







### TechInfo: Tap here to access or upload shared documents

#### Driven by performance





## **Uploading new Documents**

#### Driven by performance