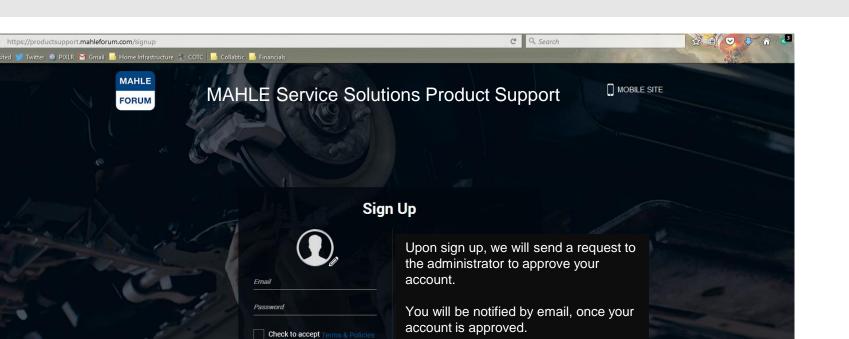

#### **NEW SIGN UP**

https://productsupport.mahleforum.com/signup

MAHLE

FORUM

Any questions, call 1-800-468-2321

Built on Collabtic Platform

Sign up requires (a) Email (b) Password (c) Business Name (d) Phone Number

## What to expect after Sign Up?

- Once you sign up, an email request is sent to the forum administrator
- The Administrator will review the request, follow-up if there are any questions
  - We will use your signup email or phone number to contact you
- Once confirmed, administrator will approve your request and you'll get an email
- Upon receiving the email you can Login to the website