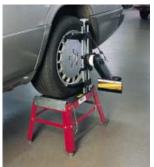

Laser beams provide the highest level of accuracy available. They are so accurate that they are widely used today for precise surgical procedures and as aiming devices for military weapons. The Laser 4\* Systems from RTI use laser beams to precisely set front and rear toe, producing a result with a perfectly centered steering wheel every time. It's easy and simple. In fact, the Laser 4\* is probably the easiest to use and most accurate system in the world.

## Front wheel alignment – Yes! Thrust angle alignment – Yes! Four wheel alignment – Yes!

Laser 4° Toe Instrumentation Package Smart Laser Digital Caster/Camber Gauge Laser 4° Truck Instrumentation Package