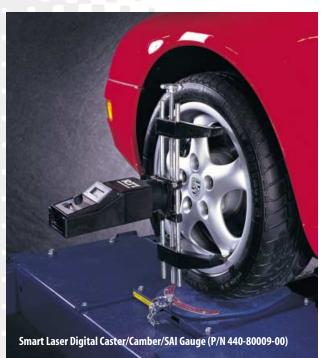

The advanced Laser 4° System uses an electronic device to measure Caster, Camber, SAI, and Included Angle. This device provides a very accurate, easy to read, digital readout, produced by space age electronic gravity sensors and very reliable discrete electronic components. It provides complete instrumentation needed to do fast and very accurate four wheel alignments. The optional Smart Laser Module allows you to record "before and after" measurements and print the results for your customer.

## Front wheel alignment – Yes! Thrust angle alignment – Yes! Four wheel alignment – Yes!

Laser 4° Toe Instrumentation Package Smart Laser Digital Caster/Camber Gauge Laser 4° Truck Instrumentation Package

P/N 440-80001-00 P/N 440-80009-00 P/N 440-80013-00

Optional 15" Alignment Stand Kit (for shops without a 4 post lift) Optional 28" Alignment Stand Kit (for shops without a 4 post lift)

P/N 610103 P/N 610105