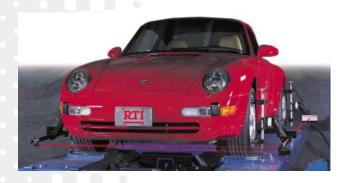

## Affordable high performance 4-wheel alignment system!

- The leading laser-based wheel alignment system
- Used in thousands of shops throughout the world!
- So accurate and reliable that it's used by major racecar teams!
- Digital caster/camber gauge with remote readout allows you to see changes as you make adjustments under the car!
- Precision laser instrumentation provides the most accurate toe measurements possible!

- A complete system for fast, accurate four wheel alignments.
- ◆ Laser beams for optimum precision.
- Easy to use. Measures camber, caster, SAI and toe.
- Affordable low price, low maintenance, no expensive calibration or software updates.
- Free setup, training, and lifetime technical support.

## Fast, Accurate Camber, Caster and Toe Readings!

Reliable, Accurate and Easy to Use. High Performance Systems for Fast and Accurate Four Wheel Alignments.