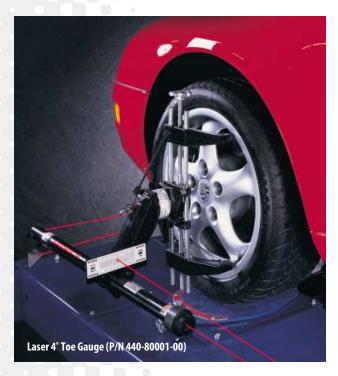

Laser beams provide the highest level of accuracy available. They are so accurate that they are widely used today for precise surgical procedures and as aiming devices for military weapons. The Laser 4\* Systems from RTI use laser beams to precisely set front and rear toe, producing a result with a perfectly centered steering wheel every time. It's easy and simple. In fact, the Laser 4\* is probably the easiest to use and most accurate system in the world.

## Front wheel alignment – Yes! Thrust angle alignment – Yes! Four wheel alignment – Yes!

Laser 4° Toe Instrumentation Package Smart Laser Digital Caster/Camber Gauge Laser 4° Truck Instrumentation Package

P/N 440-80001-00 P/N 440-80009-00 P/N 440-80013-00

Optional 15" Alignment Stand Kit (for shops without a 4 post lift) Optional 28" Alignment Stand Kit (for shops without a 4 post lift)

P/N 610103 P/N 610105