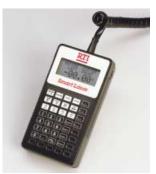

The advanced Laser 4° System uses an electronic device to measure Caster, Camber, SAI, and Included Angle. This device provides a very accurate, easy to read, digital readout, produced by space age electronic gravity sensors and very reliable discrete electronic components. It provides complete instrumentation needed to do fast and very accurate four wheel alignments. The optional Smart Laser Module allows you to record "before and after" measurements and print the results for your customer.

Optional Smart Laser Module Data Accumulator

Optional Smart Laser Module includes Data Accumulator and Printer