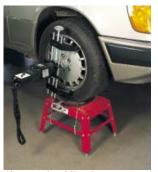

The advanced Laser 4° System uses an electronic device to measure Caster, Camber, SAI, and Included Angle. This device provides a very accurate, easy to read, digital readout, produced by space age electronic gravity sensors and very reliable discrete electronic components. It provides complete instrumentation needed to do fast and very accurate four wheel alignments. The optional Smart Laser Module allows you to record "before and after" measurements and print the results for your customer.

## Front wheel alignment – Yes! Thrust angle alignment – Yes! Four wheel alignment – Yes!

Laser 4° Toe Instrumentation Package Smart Laser Digital Caster/Camber Gauge Laser 4° Truck Instrumentation Package