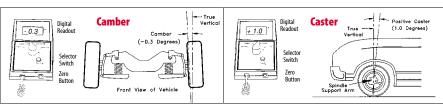

The advanced Laser 4° System uses an electronic device to measure Caster, Camber, SAI, and Included Angle. This device provides a very accurate, easy to read, digital readout, produced by space age electronic gravity sensors and very reliable discrete electronic components. It provides complete instrumentation needed to do fast and very accurate four wheel alignments. The optional Smart Laser Module allows you to record "before and after" measurements and print the results for your customer.