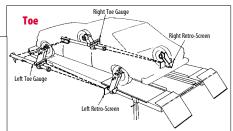

Laser beams provide the highest level of accuracy available. They are so accurate that they are widely used today for precise surgical procedures and as aiming devices for military weapons. The Laser 4\* Systems from RTI use laser beams to precisely set front and rear toe, producing a result with a perfectly centered steering wheel every time. It's easy and simple. In fact, the Laser 4\* is probably the easiest to use and most accurate system in the world.

Alignment Stand (Front)

Alignment Stand (Back)

| Description                                        | Quantity |
|----------------------------------------------------|----------|
| RH Laser Toe Gauge                                 | 1        |
| LH Laser Toe Gauge                                 | 1        |
| RH Retro Screen                                    | 1        |
| LH Retro Screen                                    | 1        |
| Universal Wheel Clamps (12"—17.5" diameter wheels) | 4        |
| Safety Straps                                      | 4        |
| Steering Wheel Holder                              | 1        |
| Brake Pedal Depressor                              | 1        |
| Calibration Fixture                                | 1        |
| Calibration Stands                                 | 2        |
| Training Video                                     | 1        |
| Operation Manual                                   | 1        |
| Alignment Specifications Manual                    | 1        |
| Wall Mount Display/Storage Kit                     | 1        |