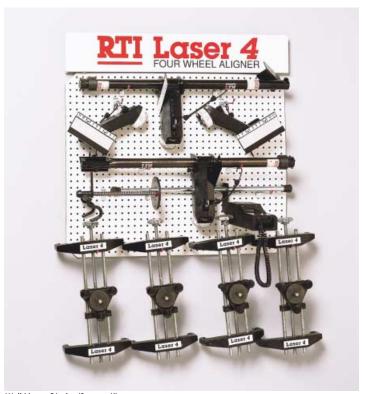

Alignment Stand (Front)

Alignment Stand (Back)

| Description                                        | Quantity |
|----------------------------------------------------|----------|
| RH Laser Toe Gauge                                 | 1        |
| LH Laser Toe Gauge                                 | 1        |
| RH Retro Screen                                    | 1        |
| LH Retro Screen                                    | 1        |
| Universal Wheel Clamps (12"—17.5" diameter wheels) | 4        |
| Safety Straps                                      | 4        |
| Steering Wheel Holder                              | 1        |
| Brake Pedal Depressor                              | 1        |
| Calibration Fixture                                | 1        |
| Calibration Stands                                 | 2        |
| Training Video                                     | 1        |
| Operation Manual                                   | 1        |
| Alignment Specifications Manual                    | 1        |
| Wall Mount Display/Storage Kit                     | 1        |