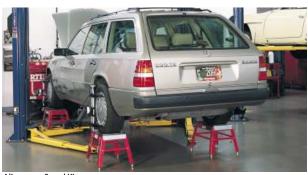

To utilize the full potential of the Laser 4°'s accuracy, we recommend that alignments be performed with front turntables and rear slip plates. Don't be fooled by cheap toy systems from manufacturers who claim that their "on floor" systems are a "good money-saving solution."

The new Laser 4° Truck Package is identical to the standard Laser 4° Toe Package for automobiles and light trucks, except for a few items. The Truck package includes four 14"–26" wheel clamps (in place of the standard 12"–17.5" clamps). A front extension kit allows the toe gauges to mount forward and shoot laser beams in front of larger front wheels. A lateral extension kit handles the challenge of "dually" wheels. These unique truck alignment items can also be purchased as a kit to add onto the standard Laser 4° for shops wanting to align both cars and trucks.