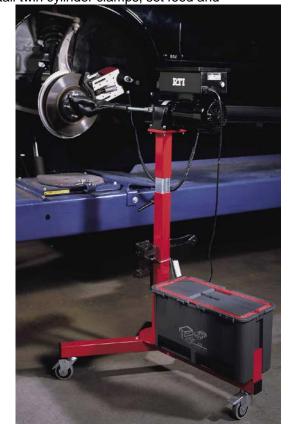

A major advantage of the BRC40 over other units is fast setup and simple operation. In terms of productivity and revenue per minute, this lathe has no equal. It can be set up in minutes and can be operated by any technician with average skills and average experience with normal auto shop tools. Any technician who can change pads is capable of producing high quality results with the BRC40. Simply choose and insert the listed adapter, install twin cylinder clamps, set feed and

speed and go!

The BRC40 is fully capable of handling preloaded front wheel bearing applications, as well as many rear rotors. The BRC40 is more flexible and is able to service more rear applications because of the ability of its Mini Lathe to fit in tighter access rear wheel wells.