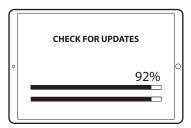

1. Connect VCI to vehicle or to tablet/pc. Select language

2. Select country of installation

3. Check for updates

5. Check product activation licences

6. The device is now ready to be used on a vehicle.

Please refer to the TechPRO<sup>®</sup> 2 Smart manual for the actual use of the device.