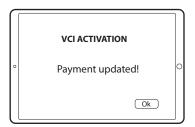

1. Connect VCI to vehicle or to tablet/pc. Select language

2. Select country of installation

3. Check for updates

5. Check product activation licences

6. The device is now ready to be used on a vehicle.

Please refer to the TechPRO<sup>®</sup> 2 Smart manual for the actual use of the device.