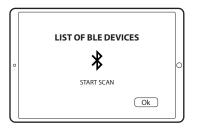

In case of multiple devices, check the MAC address on the VCI nameplate.

This card is a "Quick Guide" and is not intended to replace an instruction manual. For further information or more detailed instructions, please refer to the user manual using the QR Code shown.