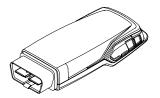

## 1. Connect the VCI to a Windows or Android device

2. Install the TechPRO® 2 DS app from the Play Store for Android devices or from the website at this <u>link</u>

Please refer to the TechPRO<sup>®</sup> 2 Smart manual for the tablet's minimum requirements.