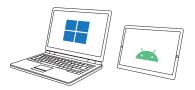

## 1. Connect the VCI to a Windows or Android device

2. Install the TechPRO® 2 DS app from the Play Store for Android devices or from the website at this <u>link</u>

Please refer to the TechPRO<sup>®</sup> 2 Smart manual for the tablet's minimum requirements.