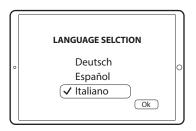

1. Connect VCI to vehicle or to tablet/pc. Select language

2. Select country of installation

3. Check for updates

5. Check product activation licences

6. The device is now ready to be used on a vehicle.

Please refer to the TechPRO<sup>®</sup> 2 Smart manual for the actual use of the device.