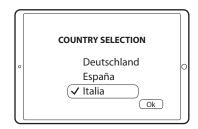

1. Connect VCI to vehicle or to tablet/pc. Select language

2. Select country of installation

3. Check for updates

5. Check product activation licences

6. The device is now ready to be used on a vehicle.

Please refer to the TechPRO<sup>®</sup> 2 Smart manual for the actual use of the device.