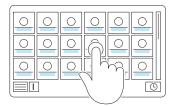

 $(\bigcirc)$ 

 $\bigcirc$ 

4. Press start

i

3. Connect adapters to vehicle

5. Connect hoses to adapters on vehicle

6. Wait till end of process

MAX -۵ = MINE 001 