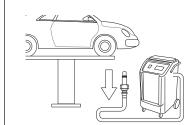

7. Check AT oil level in the gearbox

8. Disconnect hoses and adapters

Wear Personal Protective Equipment

9. Print report