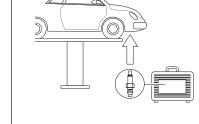

 $(\bigcirc)$ 

 $\bigcirc$ 

4. Press start

i

3. Connect adapters to vehicle

5. Connect hoses to adapters on vehicle

6. Wait till end of process

MAX -۵ = MINE 001 