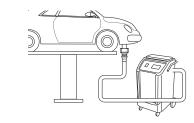

 $(\bigcirc)$ 

 $\bigcirc$ 

4. Press start

i

3. Connect adapters to vehicle

5. Connect hoses to adapters on vehicle

6. Wait till end of process

MAX -۵ = MINE 001 